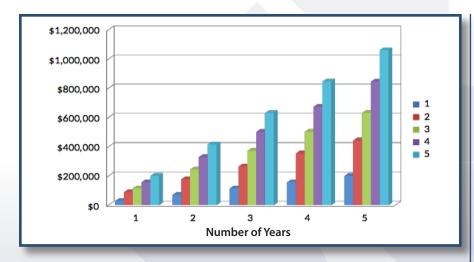

### **Number of Years**

| CA's Redeployed | 1         | 2         | 3         | 4         | 5           |
|-----------------|-----------|-----------|-----------|-----------|-------------|
| 1               | \$28,000  | \$71,000  | \$114,000 | \$157,000 | \$200,000   |
| 2               | \$88,600  | \$177,200 | \$265,800 | \$354,400 | \$443,000   |
| 3               | \$114,000 | \$243,000 | \$372,000 | \$501,000 | \$630,000   |
| 4               | \$157,000 | \$329,000 | \$501,000 | \$673,000 | \$845,000   |
| 5               | \$200,000 | \$415,000 | \$630,000 | \$845,000 | \$1,060,000 |